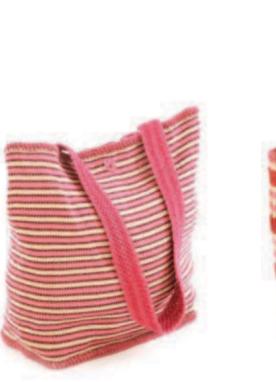

# Roza Bags

Jogi Shoulder Bag Roz-JOG-SB

Macrame Bag Round Bag Roz-TOT-MH-RJC-309 RJC-309 18"x 7.5"x 16"

RJC-315 18"x12.5"x6.5"

Big Round Bag (LH-LF) Roz-TOT-LH-LF-RJC-315

S. Round Bag Roz-TOT-RJC-303 RJC-303 10"x5"