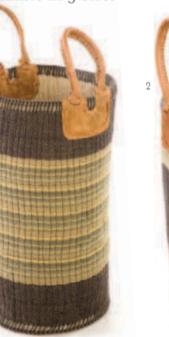

# Roza Laundry Baskets

Available in 5 Sizes

Laundry Basket
Roz-LND-BAS-RJC-313
RJC-313
21"x18"

Laundry Basket Roz-LND-BAS-RJC-302 RJC-302 18"x16"

Laundry Basket
Roz-LND-BAS-RJC-315
RJC-315
16"x14"

Laundry Basket Roz-LND-BAS-RJC-301 RJC-301 12"x12"