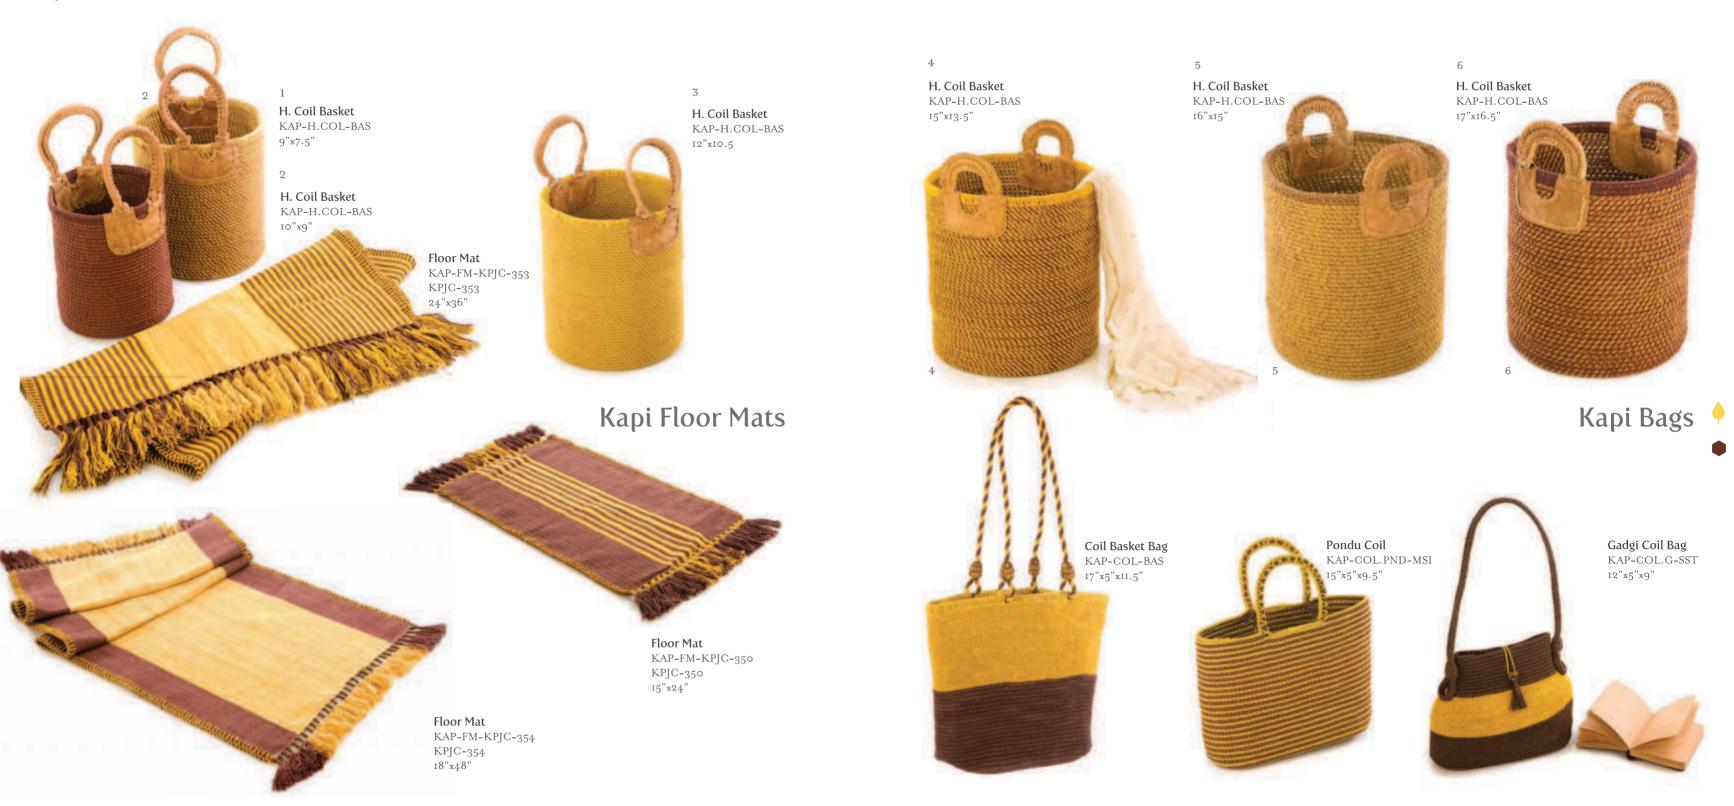

# Roza Laundry Baskets

Available in 5 Sizes

Laundry Basket
Roz-LND-BAS-RJC-313
RJC-313
21"x18"

Laundry Basket Roz-LND-BAS-RJC-302 RJC-302 18"x16"

Laundry Basket
Roz-LND-BAS-RJC-315
RJC-315
16"x14"

Laundry Basket Roz-LND-BAS-RJC-301 RJC-301 12"x12"

Laundry Basket
Roz-LND-BAS-RJC-308
RJC-308
IO"xIO"

#### Roza Coil Bowls

Available in 5 Sizes

## Roza Cushion Covers

# Roza Bags

Jogi Shoulder Bag Roz-JOG-SB

Macrame Bag Round Bag Roz-TOT-MH-RJC-309 RJC-309 18"x 7.5"x 16"

RJC-315 18"x12.5"x6.5"

Big Round Bag (LH-LF) Roz-TOT-LH-LF-RJC-315

S. Round Bag Roz-TOT-RJC-303 RJC-303 10"x5"

M. Round Bag Roz-TOT-RH-RJC-308 RJC-308 15"x7"x11"

S. Coil Bag Roz-COL-WH-DST

B. Round Bag Roz-TOT-RLH-RJC-314 RJC-314 17"x8"x12"

Flap Rucksack Roz- F.RUK-RJC-311 RJC-311

13"x4"x10"

**L.Coil Bag** Roz- COL-WH-TST4 15"x5"x12"

Harda Bags

Big Round Bag HAR-TOT-FH-RH-HJC-334 HJC-334 18"x7.5"x12"

Big Round Bag HAR-TOT-FH-HJC-335 HJC-335 16"x18"x8"

Coil Basket Bag HAR-COL-BKT-RH 17"x5"x11"