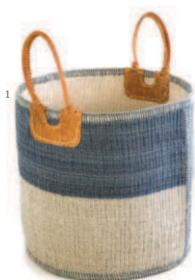

College Bag Big Size NEL-COL-RH-NJC-356 NJC-356

H.Coil Basket NEL-H.COL-BAS 15"x13.5"

H.Coil Basket NEL-H.COL-BAS 17"x16"

H.Coil Basket NEL-H.COL-BAS 16"x15"

H.Coil Basket NEL-H.COL-BAS

12"x10.5"

H.Coil Basket NEL-H.COL-BAS 10"x9"

Neel H. Coil Baskets

H.Coil Basket NEL-H.COL-BAS 9"x7.5"