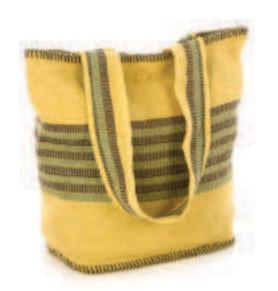

# Miscellaneous

Hand Purse
HP
10"x6"

Big Round Bag TOT-RH 18"x9"x12"

College Bag
COL - JJ
JJ - 128
13"x 4"x12.5"

S. Coil Bag COL-WH-FL 13"x4"x10"

Coil Bucket Bag COL-BKT-MST-LH 17"x5"x11"

Nartaki Coil Bag COL-LH-NTK (2) 15"x4.5"x16"