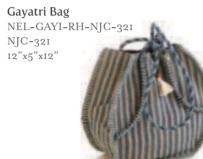

# Kasim Laundry Baskets

Laundry Basket KA-LND-BAS-KSJC-343 KSJC-343 18"x10"

Laundry Basket KA-LND-BAS-KSJC-342 KSJC-342 18"x18"

Gayatri Bag KA-GAYT-FH-KSJC-345 KSJC-345 15"x5"x16"

Laundry Basket KA-LND-BAS-KSJC-346 KSJC-346 18"x14"