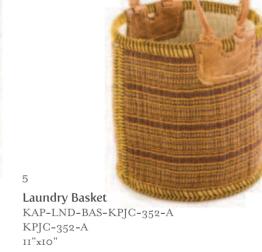

# Kapi Laundry Bags

2
Laundry Basket
KAP-LND-BAS-KPJC-354
KPJC-354
I8"x16"

Laundry Basket

KAP-LND-BAS-KPJC-354

KPJC-354

9"x8"