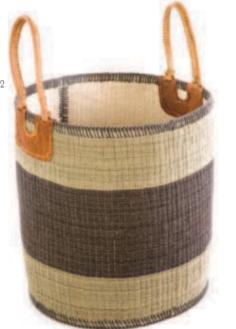

Product Name: H.Coil Basket Product Code: H.COL-BAS-JJHS

Size (in cm): 41x 25

Product Name: H.Coil Basket

Product Code: H.COL-BAS-BB-JHS

Size (in cm): 35x 36

Product Name: L.H.Coil Basket Product Code: NAT-H.COL-BAS-LH

Size (in cm): 38x41

Product Name: S.H.Coil Basket Product Code: NAT-H.COL-BAS-LH

Size (in cm): 31x31

Product Name: L.H.Coil Basket Product Code: NB-H.COL-BAS-LH

Size (in cm): 38x41

Product Name: S.H.Coil Basket Product Code: NB-H.COL-BAS-LH