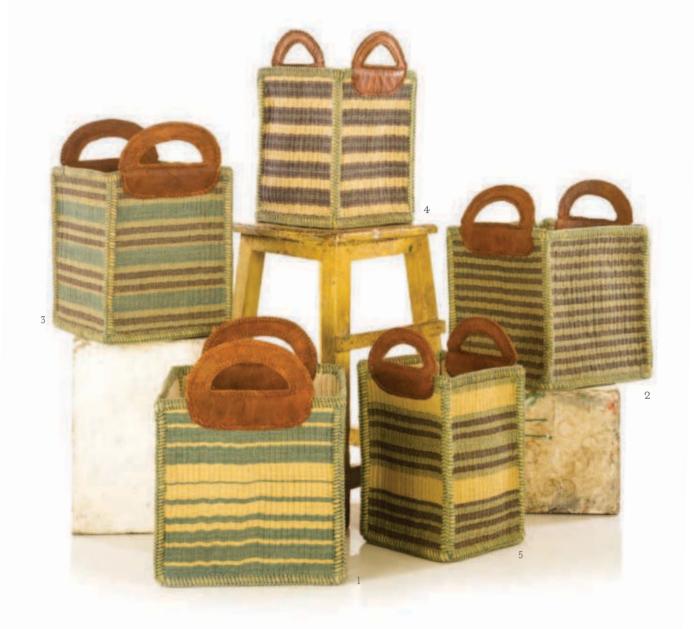

Harda Bags

Big Round Bag HAR-TOT-FH-RH-HJC-334 HJC-334 18"x7.5"x12"

Big Round Bag HAR-TOT-FH-HJC-335 HJC-335 16"x18"x8"

Coil Basket Bag HAR-COL-BKT-RH 17"x5"x11"