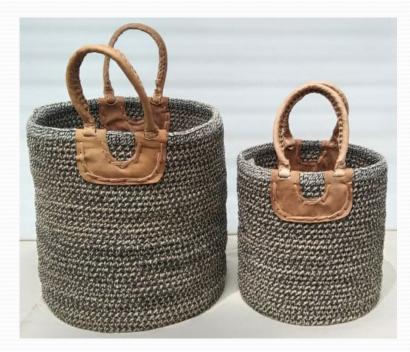

Product Name: H.Coil Basket Product Code: H.COL-BAS-JJHS

Size (in cm): 41x 25

Product Name: H.Coil Basket

Product Code: H.COL-BAS-BB-JHS

Size (in cm): 35x 36

Product Name: L.H.Coil Basket Product Code: NAT-H.COL-BAS-LH

Size (in cm): 38x41

Product Name: S.H.Coil Basket Product Code: NAT-H.COL-BAS-LH

Size (in cm): 31x31

Product Name: L.H.Coil Basket Product Code: NB-H.COL-BAS-LH

Size (in cm): 38x41

Product Name: S.H.Coil Basket Product Code: NB-H.COL-BAS-LH