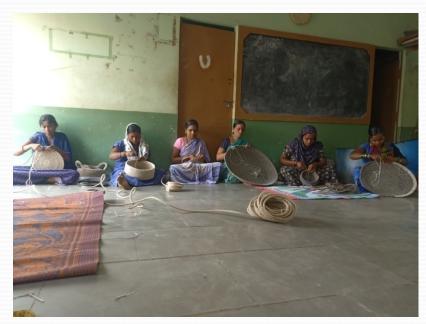

UNNATI Rural Development Society has nurtured women to review and master many of northern Karnataka's craft traditions and techniques such as indigo dyeing of the Neelgar's, Rope Twisting, Folk stitching and Joinery of the Nadaf's, Vegetable tanning/dyeing of hides and leather crafting of the Dhor communities, the crafts women bow earn a livelihood by making

high quality, natural dyed, hand spun, hand woven and nonwoven bags from the natural fibers of jute, cotton, banana, mestha fibre, leather and blended fabric.

We are a collective of 135 craftswomen from Rajankatti, Makelmardi, Madanbhavi, Chikkoppa, Hanabaratti and Gajiminaala which are drought prone regions of the Northern end of the state of Karnataka. With a production capacity of 1000 bags per month, UNNATI Rural Development Society under a brand Unnati Handicrafts, with its distinct product-range has carved a niche into the regional and global market in a way that nourishes the local environment and community.