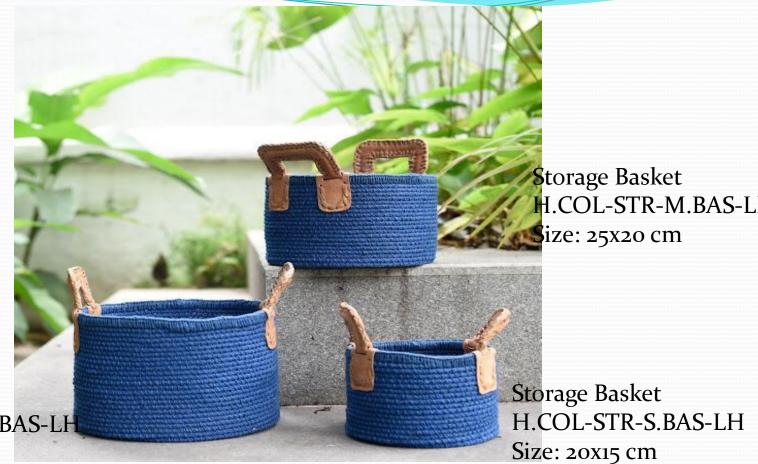

Storage Basket
H.COL-STR-L.BAS-LH

Size: 31x20 cm

Storage Basket M.STR-LH-JC- IQBW<sub>2</sub>

Size: 25x20 cm