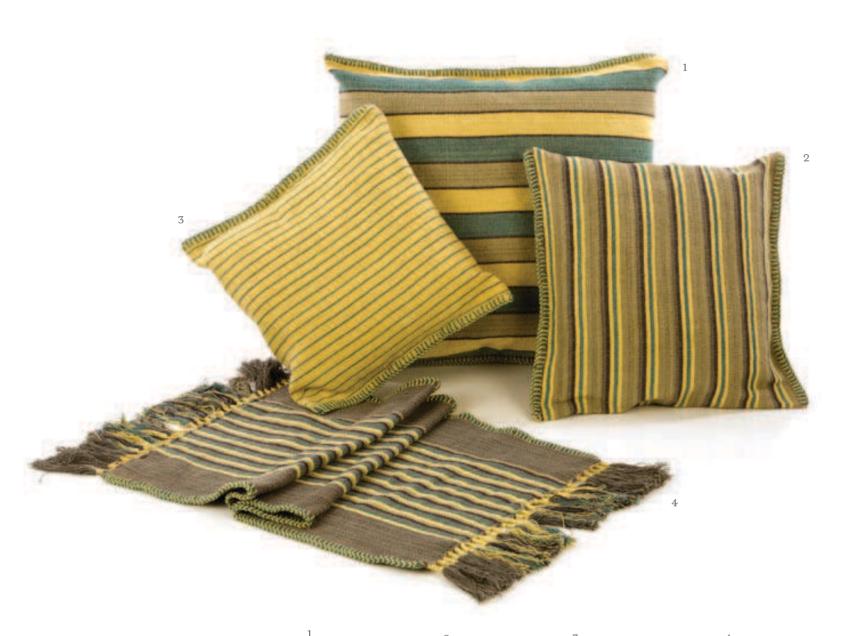

#### Harda Cushion Covers

Available in 3 Sizes

Cushion Cover
HAR-CC-HJC-330
JC-330
24"x24"

Cushion Cover
HAR-CC-HJC-329
HJC-329
18"x18"

Cushion Cover HAR-CC-HJC-327 HJC-327 16"x16" Floor Mat
HAR-CC-HJC-336
HJC-336
18"x36"