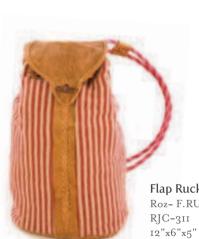

M. Round Bag Roz-TOT-RH-RJC-308 RJC-308 15"x7"x11"

S. Coil Bag Roz-COL-WH-DST

B. Round Bag Roz-TOT-RLH-RJC-314 RJC-314 17"x8"x12"

Flap Rucksack Roz- F.RUK-RJC-311 RJC-311

13"x4"x10"

**L.Coil Bag** Roz- COL-WH-TST4 15"x5"x12"