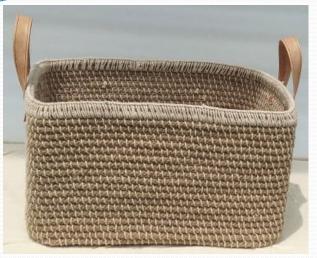

Product Name: H.Coil Basket Product Code: H.COL-BAS-JJHS

Size (in cm): 41x 25

Product Name: H.Coil Basket

Product Code: H.COL-BAS-BB-JHS

Size (in cm): 35x 36

Product Name: L.H.Coil Basket Product Code: NAT-H.COL-BAS-LH

Size (in cm): 38x41

Product Name: S.H.Coil Basket Product Code: NAT-H.COL-BAS-LH

Size (in cm): 31x31

Product Name: L.H.Coil Basket Product Code: NB-H.COL-BAS-LH

Size (in cm): 38x41

Product Name: S.H.Coil Basket Product Code: NB-H.COL-BAS-LH

Size (in cm): 31x31

Product Name: M.H.Coil Basket

Product Code: H.COIL-BAS-ML3-BBNN

Size (in cm): 35x46

Product Name: L.H.Coil Basket
Product Code H.Coil- BAS-MD-IW-NR

Size (in cm): 38x41

Product Name: L.H.Coil Basket Product Code H.Coil- BAS-MD-IW-NR

Size (in cm): 35x36

Product Name: S.H.Coil Basket

Product Code: H.Coil- BAS-MD-IW-NR

Size (in cm): 31x31

Product Name: Rectangle Basket (L) Product Code RTC-H.Coil- BAS-NAT

Size (in cm): 31x41x25

Product Name: Rectangle Basket (L)
Product Code RTC-H.Coil- BAS-MDC