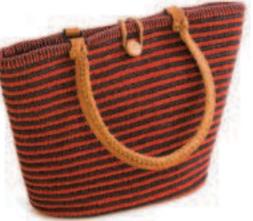

# Miscellaneous

Hand Purse
HP
10"x6"

Big Round Bag TOT-RH 18"x9"x12"

College Bag
COL - JJ
JJ - 128
13"x 4"x12.5"

S. Coil Bag COL-WH-FL 13"x4"x10"

Coil Bucket Bag COL-BKT-MST-LH 17"x5"x11"

Nartaki Coil Bag COL-LH-NTK (2) 15"x4.5"x16"