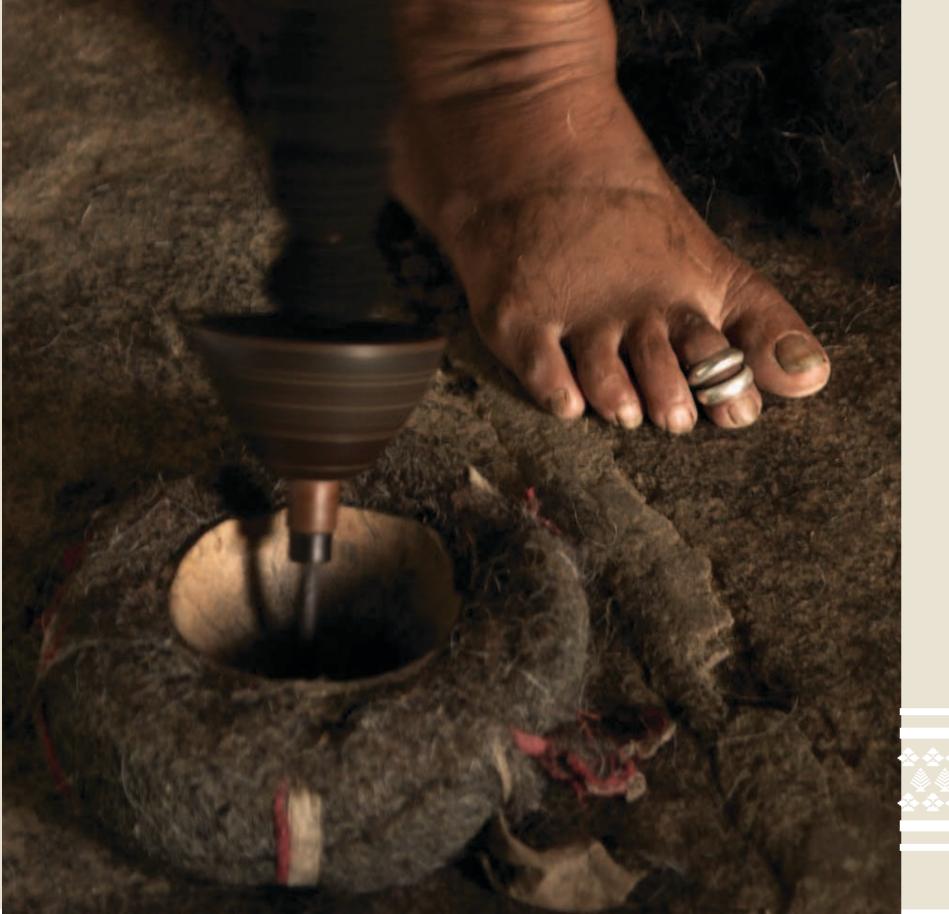

UNNATI Rural Development Society has nurtured women to review and master many of northern Karnataka's craft traditions and techniques such as indigo dyeing of the Neelgar's, Rope Twisting, Folk stitching and Joinery of the Nadaf's, Vegetable tanning/dyeing of hides and leather crafting of the Dhor communities, the crafts women bow earn a livelihood by making

high quality, natural dyed, hand spun, hand woven and nonwoven bags from the natural fibers of jute, cotton, banana, mestha fibre, leather and blended fabric.

We are a collective of 135 craftswomen from Rajankatti, Makelmardi, Madanbhavi, Chikkoppa, Hanabaratti and Gajiminaala which are drought prone regions of the Northern end of the state of Karnataka. With a production capacity of 1000 bags per month, UNNATI Rural Development Society under a brand Unnati Handicrafts, with its distinct product-range has carved a niche into the regional and global market in a way that nourishes the local environment and community.