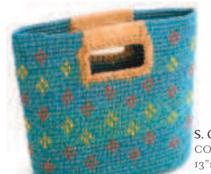

# Miscellaneous

Hand Purse
HP
10"x6"

Big Round Bag TOT-RH 18"x9"x12"

College Bag
COL - JJ
JJ - 128
13"x 4"x12.5"

S. Coil Bag COL-WH-FL 13"x4"x10"

Coil Bucket Bag COL-BKT-MST-LH 17"x5"x11"

Nartaki Coil Bag COL-LH-NTK (2) 15"x4.5"x16"