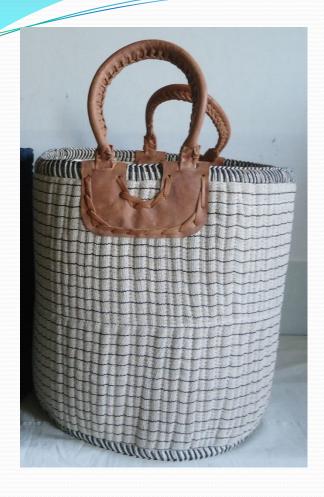

Product Name: H.Coil Basket Product Code: H.COL-BAS-JJHS

Size (in cm): 41x 25

Product Name: H.Coil Basket

Product Code: H.COL-BAS-BB-JHS

Size (in cm): 35x 36

Product Name: L.H.Coil Basket Product Code: NAT-H.COL-BAS-LH

Size (in cm): 38x41

Product Name: S.H.Coil Basket Product Code: NAT-H.COL-BAS-LH

Size (in cm): 31x31

Product Name: L.H.Coil Basket Product Code: NB-H.COL-BAS-LH

Size (in cm): 38x41

Product Name: S.H.Coil Basket Product Code: NB-H.COL-BAS-LH

Size (in cm): 31x31

Product Name: M.H.Coil Basket

Product Code: H.COIL-BAS-ML3-BBNN

Size (in cm): 35x46

Product Name: L.H.Coil Basket
Product Code H.Coil- BAS-MD-IW-NR

Size (in cm): 38x41

Product Name: L.H.Coil Basket Product Code H.Coil- BAS-MD-IW-NR

Size (in cm): 35x36

Product Name: S.H.Coil Basket

Product Code: H.Coil- BAS-MD-IW-NR

Size (in cm): 31x31

Product Name: Rectangle Basket (L) Product Code RTC-H.Coil- BAS-NAT

Size (in cm): 31x41x25

Product Name: Rectangle Basket (L)
Product Code RTC-H.Coil- BAS-MDC