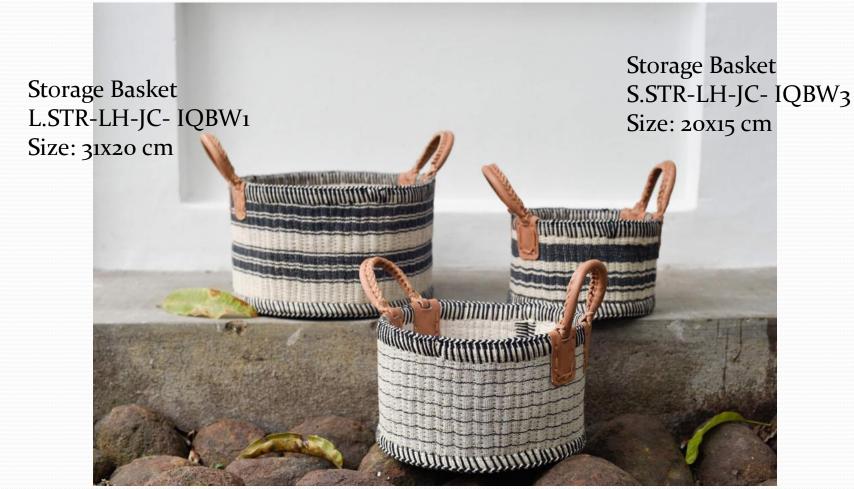

Size (in cm): 25x8 AND 31X10 CM

Laundry Basket LND-BAS-JC 317 Size: 46x54 cm

Laundry Basket LND-BAS-JC-322-LH Size: 46x54 cm

Laundry Basket LND-BAS-JC-BWS Size: 36x41 cm

Banana Laundry Basket LND-BAS-JC-BWL Size: 36x41 cm