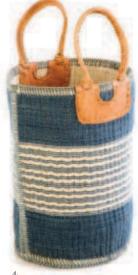

# Kapi Laundry Bags

2
Laundry Basket
KAP-LND-BAS-KPJC-354
KPJC-354
I8"x16"

Laundry Basket

KAP-LND-BAS-KPJC-354

KPJC-354

9"x8"