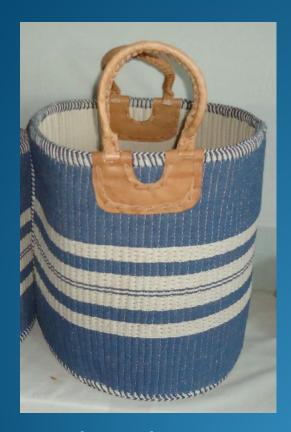

Product Name: H.Coil Basket Product Code: H.COL-BAS-JJHS

Size (in cm): 41x 25

Product Name: H.Coil Basket

Product Code: H.COL-BAS-BB-JHS

Size (in cm): 35x 36

Product Name: L.H.Coil Basket Product Code: NAT-H.COL-BAS-LH

Size (in cm): 38x41

Product Name: S.H.Coil Basket Product Code: NAT-H.COL-BAS-LH

Size (in cm): 31x31

Product Name: L.H.Coil Basket Product Code: NB-H.COL-BAS-LH

Size (in cm): 38x41

Product Name: S.H.Coil Basket Product Code: NB-H.COL-BAS-LH

Size (in cm): 31x31

Product Name: M.H.Coil Basket

Product Code: H.COIL-BAS-ML3-BBNN

Size (in cm): 35x46

Product Name: L.H.Coil Basket
Product Code H.Coil- BAS-MD-IW-NR

Size (in cm): 38x41

Product Name: L.H.Coil Basket Product Code H.Coil- BAS-MD-IW-NR

Size (in cm): 35x36

Product Name: S.H.Coil Basket

Product Code: H.Coil- BAS-MD-IW-NR

Size (in cm): 31x31

Product Name: Rectangle Basket (L) Product Code RTC-H.Coil- BAS-NAT

Size (in cm): 31x41x25

Product Name: Rectangle Basket (L)
Product Code RTC-H.Coil- BAS-MDC