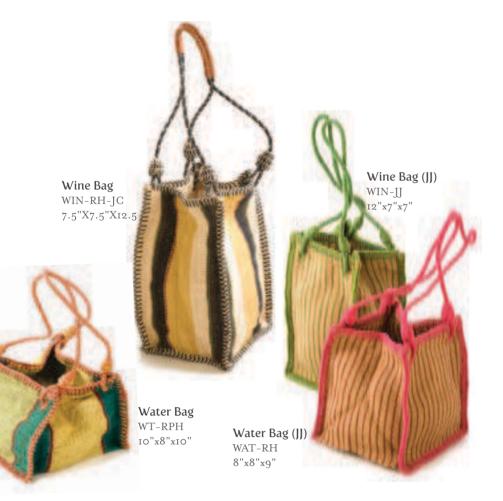

#### Neel Bags

Travel Bag NEL-TRA-LH-NJC-319

Bucket Bag NEL-BUK-LH-NJC-210 NJC-210 12"x5"x16"

NJC-321 12"x5"x12"

Bucket Bag NEL-BUK-MH-NJC-352 NJC-352 15"x5.5"x16"

College Bag NEL-COL-FH-NJC-326 NJC-326 14"x5"13"

College Bag Big Size NEL-COL-RH-NJC-356 NJC-356

H.Coil Basket NEL-H.COL-BAS 15"x13.5"

H.Coil Basket NEL-H.COL-BAS 17"x16"

H.Coil Basket NEL-H.COL-BAS 16"x15"

H.Coil Basket NEL-H.COL-BAS

12"x10.5"

H.Coil Basket NEL-H.COL-BAS 10"x9"