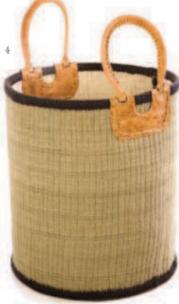

Size (in cm): 35x36

Product Name: S.H.Coil Basket

Product Code: H.Coil- BAS-MD-IW-NR

Size (in cm): 31x31

Product Name: Rectangle Basket (L) Product Code RTC-H.Coil- BAS-NAT

Size (in cm): 31x41x25

Product Name: Rectangle Basket (L)
Product Code RTC-H.Coil- BAS-MDC

Size (in cm): 31x41x25

Product Name: Tray

Product Code TRY-H.Coil-NAT

Size (in cm): 25x8

Product Name: Tray

Product Code TRY-H.Coil-IND

Size (in cm): 25x8

BNR