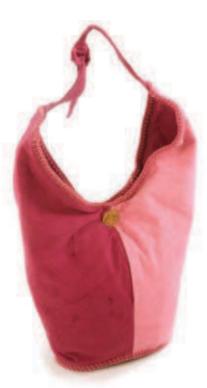

# Roza Bags

Jogi Shoulder Bag Roz-JOG-SB

Macrame Bag Round Bag Roz-TOT-MH-RJC-309 RJC-309 18"x 7.5"x 16"

RJC-315 18"x12.5"x6.5"

Big Round Bag (LH-LF) Roz-TOT-LH-LF-RJC-315

S. Round Bag Roz-TOT-RJC-303 RJC-303 10"x5"