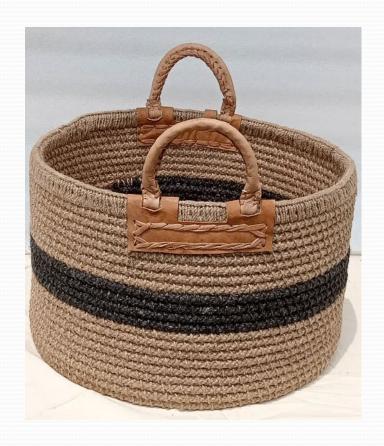

College Bag Big Size NEL-COL-RH-NJC-356 NJC-356

H.Coil Basket NEL-H.COL-BAS 15"x13.5"

H.Coil Basket NEL-H.COL-BAS 17"x16"

H.Coil Basket NEL-H.COL-BAS 16"x15"

H.Coil Basket NEL-H.COL-BAS

12"x10.5"

H.Coil Basket NEL-H.COL-BAS 10"x9"

Neel H. Coil Baskets

H.Coil Basket NEL-H.COL-BAS 9"x7.5"