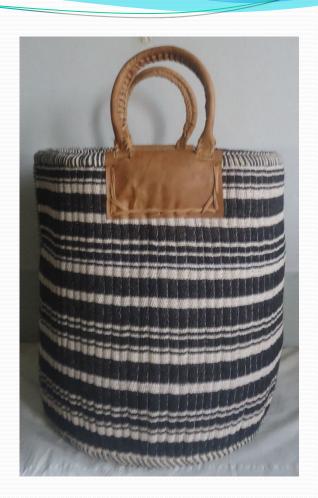

Product Name: H.Coil Basket Product Code: H.COL-BAS-JJHS

Size (in cm): 41x 25

Product Name: H.Coil Basket

Product Code: H.COL-BAS-BB-JHS

Size (in cm): 35x 36

Product Name: L.H.Coil Basket Product Code: NAT-H.COL-BAS-LH

Size (in cm): 38x41

Product Name: S.H.Coil Basket Product Code: NAT-H.COL-BAS-LH

Size (in cm): 31x31

Product Name: L.H.Coil Basket Product Code: NB-H.COL-BAS-LH

Size (in cm): 38x41

Product Name: S.H.Coil Basket Product Code: NB-H.COL-BAS-LH

Size (in cm): 31x31

Product Name: M.H.Coil Basket

Product Code: H.COIL-BAS-ML3-BBNN

Size (in cm): 35x46

Product Name: L.H.Coil Basket
Product Code H.Coil- BAS-MD-IW-NR

Size (in cm): 38x41

Product Name: L.H.Coil Basket Product Code H.Coil- BAS-MD-IW-NR

Size (in cm): 35x36

Product Name: S.H.Coil Basket

Product Code: H.Coil- BAS-MD-IW-NR

Size (in cm): 31x31

Product Name: Rectangle Basket (L) Product Code RTC-H.Coil- BAS-NAT

Size (in cm): 31x41x25

Product Name: Rectangle Basket (L)
Product Code RTC-H.Coil- BAS-MDC