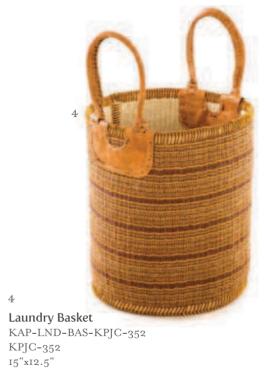

# Kapi Laundry Bags

2
Laundry Basket
KAP-LND-BAS-KPJC-354
KPJC-354
I8"x16"

Laundry Basket

KAP-LND-BAS-KPJC-354

KPJC-354

9"x8"