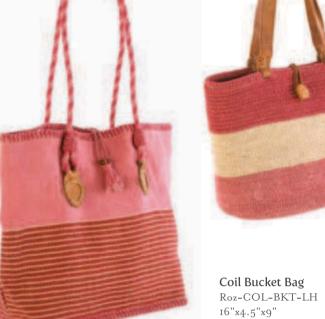

Harda Bags

Big Round Bag HAR-TOT-FH-RH-HJC-334 HJC-334 18"x7.5"x12"

Big Round Bag HAR-TOT-FH-HJC-335 HJC-335 16"x18"x8"

Coil Basket Bag HAR-COL-BKT-RH 17"x5"x11"