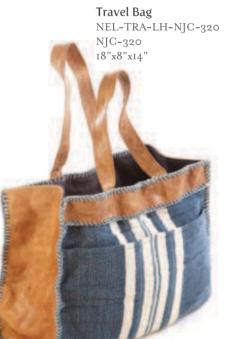

Laundry Basket HAR-SQ-LND-BAS-HJC-328 HJC-328 I5.5"xI5.5"xI5.5"

Square Laundry Basket
HAR-SQ-LND-BAS-HJC-331
HJC-331
14.5"x14.5"x15"

Square Laundry BasketSquare Laundry BasketHAR-SQ-LND-BAS-HJC-333HAR-SQ-LND-BAS-HJC-337HJC-333HJC-33712.5"x12.5"x15"11.5"x11.5"x15"

Square Laundry Basket HAR-SQ-LND-BAS-HJC-337 HJC-332 10.5"x10.5"x15.5"

#### Harda Cushion Covers

Available in 3 Sizes



Cushion Cover
HAR-CC-HJC-330
JC-330
24"x24"

Cushion Cover
HAR-CC-HJC-329
HJC-329
18"x18"

Cushion Cover HAR-CC-HJC-327 HJC-327 16"x16" Floor Mat
HAR-CC-HJC-336
HJC-336
18"x36"

Harda Bags



Big Round Bag HAR-TOT-FH-RH-HJC-334 HJC-334 18"x7.5"x12"



Big Round Bag HAR-TOT-FH-HJC-335 HJC-335 16"x18"x8"



Coil Basket Bag HAR-COL-BKT-RH 17"x5"x11"









#### Neel Bags

Travel Bag NEL-TRA-LH-NJC-319







Bucket Bag NEL-BUK-LH-NJC-210 NJC-210 12"x5"x16"



NJC-321 12"x5"x12"



Bucket Bag NEL-BUK-MH-NJC-352 NJC-352 15"x5.5"x16"



College Bag NEL-COL-FH-NJC-326 NJC-326 14"x5"13"



College Bag Big Size NEL-COL-RH-NJC-356 NJC-356



H.Coil Basket NEL-H.COL-BAS 15"x13.5"

H.Coil Basket NEL-H.COL-BAS 17"x16"

H.Coil Basket NEL-H.COL-BAS 16"x15"

H.Coil Basket NEL-H.COL-BAS

12"x10.5"

H.Coil Basket NEL-H.COL-BAS 10"x9"

Neel H. Coil Baskets

H.Coil Basket NEL-H.COL-BAS 9"x7.5"

#### Neel Laundry Baskets



Laundry Basket
NEL-LND-BAS-NJC-321 NJC-321 18.5"x19"



Laundry Basket
NEL-LND-BAS-NJC-322 NJC-322 18"x18"



Laundry Basket
NEL-LND-BAS-NJC-318 NJC-318 18"x16"



Laundry Basket
NEL-LND-BAS-NJC-323 NJC-323 18"x12

# Kapi Laundry Bags



2
Laundry Basket
KAP-LND-BAS-KPJC-354
KPJC-354
I8"x1