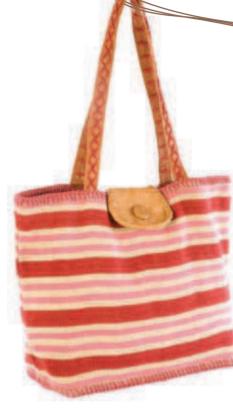

# Roza Bags

Jogi Shoulder Bag Roz-JOG-SB

Macrame Bag Round Bag Roz-TOT-MH-RJC-309 RJC-309 18"x 7.5"x 16"

RJC-315 18"x12.5"x6.5"

Big Round Bag (LH-LF) Roz-TOT-LH-LF-RJC-315

S. Round Bag Roz-TOT-RJC-303 RJC-303 10"x5"

M. Round Bag Roz-TOT-RH-RJC-308 RJC-308 15"x7"x11"

S. Coil Bag Roz-COL-WH-DST

B. Round Bag Roz-TOT-RLH-RJC-314 RJC-314 17"x8"x12"

Flap Rucksack Roz- F.RUK-RJC-311 RJC-311

13"x4"x10"

**L.Coil Bag** Roz- COL-WH-TST4 15"x5"x12"