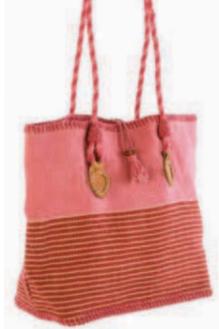

# Roza Bags

Jogi Shoulder Bag Roz-JOG-SB

Macrame Bag Round Bag Roz-TOT-MH-RJC-309 RJC-309 18"x 7.5"x 16"

RJC-315 18"x12.5"x6.5"

Big Round Bag (LH-LF) Roz-TOT-LH-LF-RJC-315

S. Round Bag Roz-TOT-RJC-303 RJC-303 10"x5"

M. Round Bag Roz-TOT-RH-RJC-308 RJC-308 15"x7"x11"

S. Coil Bag Roz-COL-WH-DST

B. Round Bag Roz-TOT-RLH-RJC-314 RJC-314 17"x8"x12"

Flap Rucksack Roz- F.RUK-RJC-311 RJC-311

13"x4"x10"

**L.Coil Bag** Roz- COL-WH-TST4 15"x5"x12"