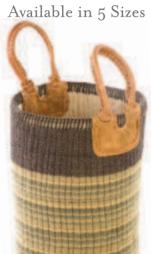

# Roza Laundry Baskets

Available in 5 Sizes

Laundry Basket
Roz-LND-BAS-RJC-313
RJC-313
21"x18"

Laundry Basket Roz-LND-BAS-RJC-302 RJC-302 18"x16"

Laundry Basket
Roz-LND-BAS-RJC-315
RJC-315
16"x14"

Laundry Basket Roz-LND-BAS-RJC-301 RJC-301 12"x12"