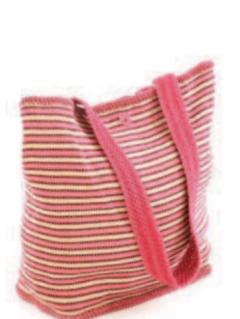

# Roza Bags

Jogi Shoulder Bag Roz-JOG-SB

Macrame Bag Round Bag Roz-TOT-MH-RJC-309 RJC-309 18"x 7.5"x 16"

RJC-315 18"x12.5"x6.5"

Big Round Bag (LH-LF) Roz-TOT-LH-LF-RJC-315

S. Round Bag Roz-TOT-RJC-303 RJC-303 10"x5"