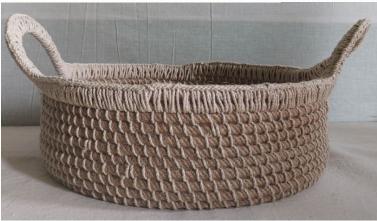

Product Name: H.Coil Basket Product Code: H.COL-BAS-JJHS

Size (in cm): 41x 25

Product Name: H.Coil Basket

Product Code: H.COL-BAS-BB-JHS

Size (in cm): 35x 36

Product Name: L.H.Coil Basket Product Code: NAT-H.COL-BAS-LH

Size (in cm): 38x41

Product Name: S.H.Coil Basket Product Code: NAT-H.COL-BAS-LH

Size (in cm): 31x31

Product Name: L.H.Coil Basket Product Code: NB-H.COL-BAS-LH

Size (in cm): 38x41

Product Name: S.H.Coil Basket Product Code: NB-H.COL-BAS-LH

Size (in cm): 31x31

Product Name: M.H.Coil Basket

Product Code: H.COIL-BAS-ML3-BBNN

Size (in cm): 35x46

Product Name: L.H.Coil Basket
Product Code H.Coil- BAS-MD-IW-NR

Size (in cm): 38x41

Product Name: L.H.Coil Basket Product Code H.Coil- BAS-MD-IW-NR

Size (in cm): 35x36

Product Name: S.H.Coil Basket

Product Code: H.Coil- BAS-MD-IW-NR

Size (in cm): 31x31

Product Name: Rectangle Basket (L) Product Code RTC-H.Coil- BAS-NAT

Size (in cm): 31x41x25

Product Name: Rectangle Basket (L)
Product Code RTC-H.Coil- BAS-MDC