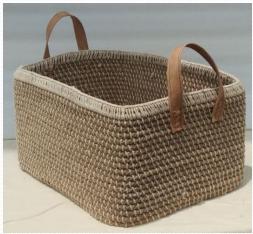

Product Name: H.Coil Basket Product Code: H.COL-BAS-JJHS

Size (in cm): 41x 25

Product Name: H.Coil Basket

Product Code: H.COL-BAS-BB-JHS

Size (in cm): 35x 36

Product Name: L.H.Coil Basket Product Code: NAT-H.COL-BAS-LH

Size (in cm): 38x41

Product Name: S.H.Coil Basket Product Code: NAT-H.COL-BAS-LH

Size (in cm): 31x31

Product Name: L.H.Coil Basket Product Code: NB-H.COL-BAS-LH

Size (in cm): 38x41

Product Name: S.H.Coil Basket Product Code: NB-H.COL-BAS-LH

Size (in cm): 31x31

Product Name: M.H.Coil Basket

Product Code: H.COIL-BAS-ML3-BBNN

Size (in cm): 35x46

Product Name: L.H.Coil Basket
Product Code H.Coil- BAS-MD-IW-NR

Size (in cm): 38x41

Product Name: L.H.Coil Basket Product Code H.Coil- BAS-MD-IW-NR

Size (in cm): 35x36

Product Name: S.H.Coil Basket

Product Code: H.Coil- BAS-MD-IW-NR

Size (in cm): 31x31

Product Name: Rectangle Basket (L) Product Code RTC-H.Coil- BAS-NAT

Size (in cm): 31x41x25

Product Name: Rectangle Basket (L)
Product Code RTC-H.Coil- BAS-MDC