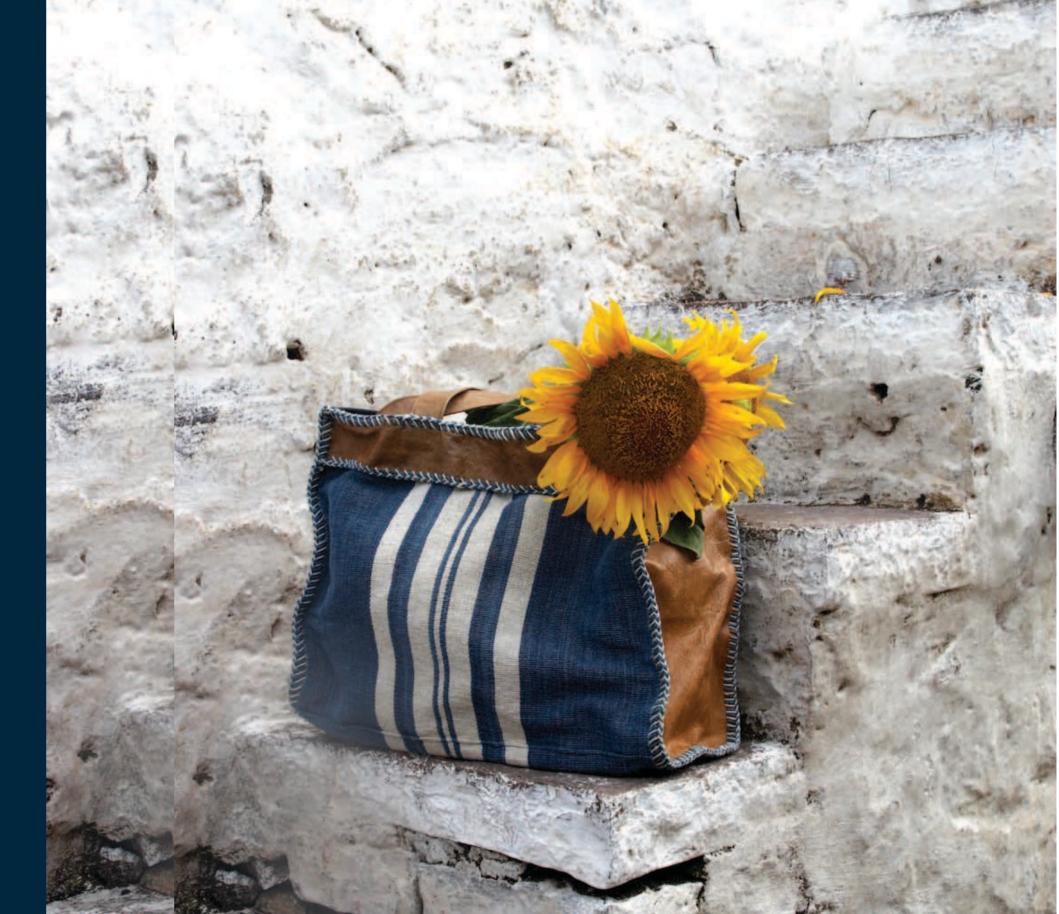

#### About us

Unnati Handicratfs is a collective formed by UNNATI Rural development society, a local NGO which has promoted many craft based sustainable livelihood projects for communities who had previously depended upon seasonal wage labor and migration for work.

UNNATI Rural Development Society has nurtured women to review and master many of northern Karnataka's craft traditions and techniques such as indigo dyeing of the Neelgar's, Rope Twisting, Folk stitching and Joinery of the Nadaf's, Vegetable tanning/dyeing of hides and leather crafting of the Dhor communities, the crafts women bow earn a livelihood by making

high quality, natural dyed, hand spun, hand woven and nonwoven bags from the natural fibers of jute, cotton, banana, mestha fibre, leather and blended fabric.

We are a collective of 135 craftswomen from Rajankatti, Makelmardi, Madanbhavi, Chikkoppa, Hanabaratti and Gajiminaala which are drought prone regions of the Northern end of the state of Karnataka. With a production capacity of 1000 bags per month, UNNATI Rural Development Society under a brand Unnati Handicrafts, with its distinct product-range has carved a niche into the regional and global market in a way that nourishes the local environment and community.