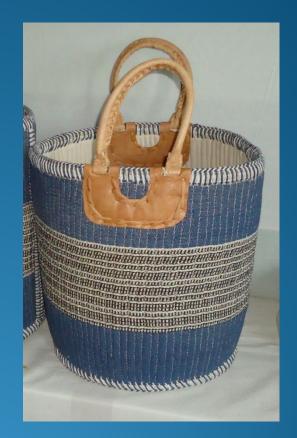

Product Name: H.Coil Basket Product Code: H.COL-BAS-JJHS

Size (in cm): 41x 25

Product Name: H.Coil Basket

Product Code: H.COL-BAS-BB-JHS

Size (in cm): 35x 36

Product Name: L.H.Coil Basket Product Code: NAT-H.COL-BAS-LH

Size (in cm): 38x41

Product Name: S.H.Coil Basket Product Code: NAT-H.COL-BAS-LH

Size (in cm): 31x31

Product Name: L.H.Coil Basket Product Code: NB-H.COL-BAS-LH

Size (in cm): 38x41

Product Name: S.H.Coil Basket Product Code: NB-H.COL-BAS-LH

Size (in cm): 31x31

Product Name: M.H.Coil Basket

Product Code: H.COIL-BAS-ML3-BBNN

Size (in cm): 35x46

Product Name: L.H.Coil Basket
Product Code H.Coil- BAS-MD-IW-NR

Size (in cm): 38x41

Product Name: L.H.Coil Basket Product Code H.Coil- BAS-MD-IW-NR

Size (in cm): 35x36

Product Name: S.H.Coil Basket

Product Code: H.Coil- BAS-MD-IW-NR

Size (in cm): 31x31

Product Name: Rectangle Basket (L) Product Code RTC-H.Coil- BAS-NAT

Size (in cm): 31x41x25

Product Name: Rectangle Basket (L)
Product Code RTC-H.Coil- BAS-MDC