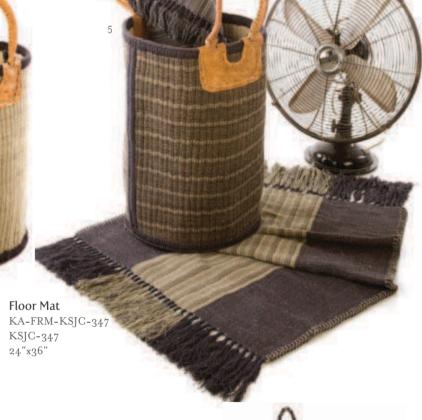

#### Kasim Floor Mats & **Cushion Covers**

Available in 2 Sizes

Cushion Cover / a KA-CC-KSIC-343 KSJC-343 18"x18"

Cushion Cover / b KA-CC-KSIC-347 KSJC-347 24"x24"

Laundry Basket KA-LND-BAS-KSJC-339 KSJC-339 18"x16"

Macrame College Bag

KA-COL-MH-KSIC-340

Laundry Basket
KA-LND-BAS-KSJC-341

KSJC-341 18"x12"

Jogi Shoulder Bag 19"x8.5"x22"

KSJC-340 12"x2.5"x15"

Floor Mat KA-FRM-KSJC-338 KSJC-338 29"x72"