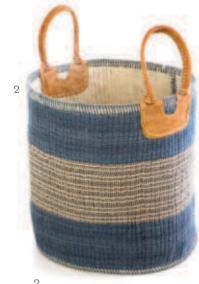

College Bag Big Size NEL-COL-RH-NJC-356 NJC-356

H.Coil Basket NEL-H.COL-BAS 15"x13.5"

H.Coil Basket NEL-H.COL-BAS 17"x16"

H.Coil Basket NEL-H.COL-BAS 16"x15"

H.Coil Basket NEL-H.COL-BAS

12"x10.5"

H.Coil Basket NEL-H.COL-BAS 10"x9"

Neel H. Coil Baskets

H.Coil Basket NEL-H.COL-BAS 9"x7.5"