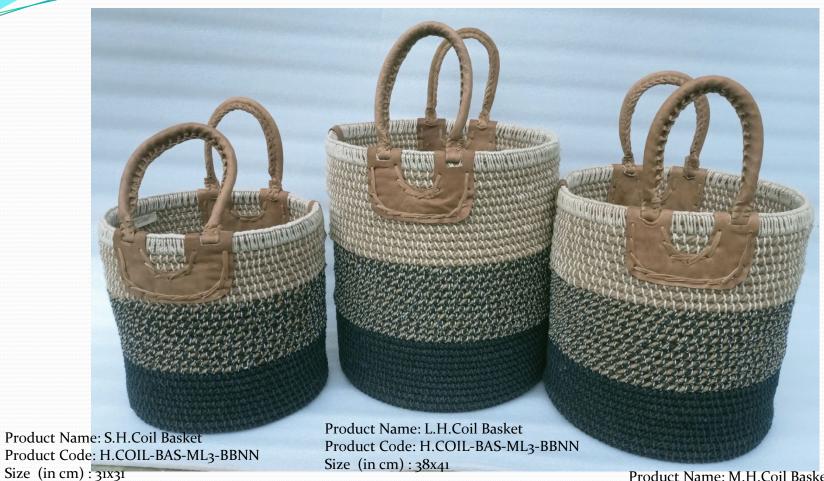

Size (in cm): 38x41

Product Name: S.H.Coil Basket Product Code: NAT-H.COL-BAS-LH

Size (in cm): 31x31

Product Name: L.H.Coil Basket Product Code: NB-H.COL-BAS-LH

Size (in cm): 38x41

Product Name: S.H.Coil Basket Product Code: NB-H.COL-BAS-LH

Size (in cm): 31x31

Product Name: M.H.Coil Basket

Product Code: H.COIL-BAS-ML3-BBNN

Size (in cm): 35x46

Product Name: L.H.Coil Basket
Product Code H.Coil- BAS-MD-IW-NR

Size (in cm): 38x41

Product Name: L.H.Coil Basket Product Code H.Coil- BAS-MD-IW-NR