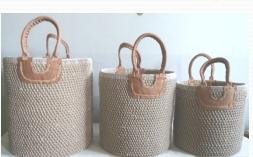

Size (in cm): 38x41

Product Name: S.H.Coil Basket Product Code: NAT-H.COL-BAS-LH

Size (in cm): 31x31

Product Name: L.H.Coil Basket Product Code: NB-H.COL-BAS-LH

Size (in cm): 38x41

Product Name: S.H.Coil Basket Product Code: NB-H.COL-BAS-LH

Size (in cm): 31x31

Product Name: M.H.Coil Basket

Product Code: H.COIL-BAS-ML3-BBNN

Size (in cm): 35x46

Product Name: L.H.Coil Basket
Product Code H.Coil- BAS-MD-IW-NR

Size (in cm): 38x41

Product Name: L.H.Coil Basket Product Code H.Coil- BAS-MD-IW-NR