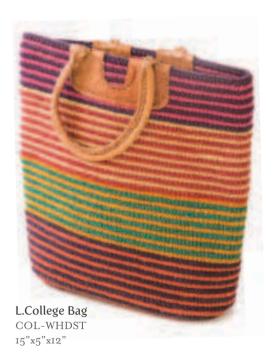

M. Round Bag Roz-TOT-RH-RJC-308 RJC-308 15"x7"x11"

S. Coil Bag Roz-COL-WH-DST

B. Round Bag Roz-TOT-RLH-RJC-314 RJC-314 17"x8"x12"

Flap Rucksack Roz- F.RUK-RJC-311 RJC-311

13"x4"x10"

**L.Coil Bag** Roz- COL-WH-TST4 15"x5"x12"