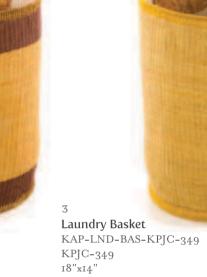

# Kasim Laundry Baskets

Laundry Basket KA-LND-BAS-KSJC-343 KSJC-343 18"x10"

Laundry Basket KA-LND-BAS-KSJC-342 KSJC-342 18"x18"

Gayatri Bag KA-GAYT-FH-KSJC-345 KSJC-345 15"x5"x16"

Laundry Basket KA-LND-BAS-KSJC-346 KSJC-346 18"x14"