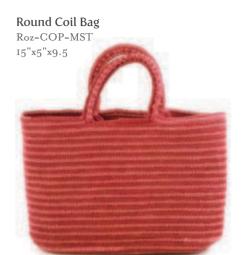

M. Round Bag Roz-TOT-RH-RJC-308 RJC-308 15"x7"x11"

S. Coil Bag Roz-COL-WH-DST

B. Round Bag Roz-TOT-RLH-RJC-314 RJC-314 17"x8"x12"

Flap Rucksack Roz- F.RUK-RJC-311 RJC-311

13"x4"x10"

**L.Coil Bag** Roz- COL-WH-TST4 15"x5"x12"