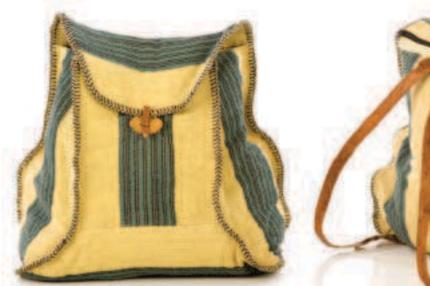

Harda Bags

Big Round Bag HAR-TOT-FH-RH-HJC-334 HJC-334 18"x7.5"x12"

Big Round Bag HAR-TOT-FH-HJC-335 HJC-335 16"x18"x8"

Coil Basket Bag HAR-COL-BKT-RH 17"x5"x11"