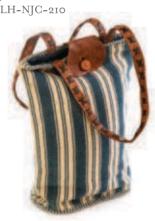

#### Neel Bags

Travel Bag NEL-TRA-LH-NJC-319

Bucket Bag NEL-BUK-LH-NJC-210 NJC-210 12"x5"x16"

NJC-321 12"x5"x12"

Bucket Bag NEL-BUK-MH-NJC-352 NJC-352 15"x5.5"x16"

College Bag NEL-COL-FH-NJC-326 NJC-326 14"x5"13"