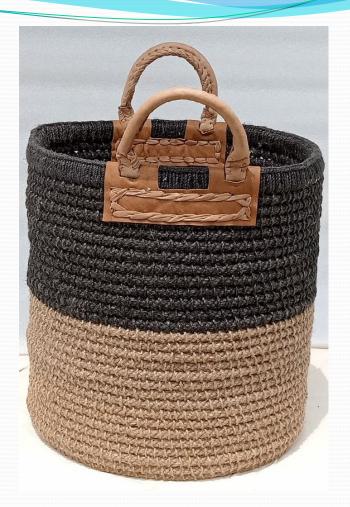

College Bag Big Size NEL-COL-RH-NJC-356 NJC-356

H.Coil Basket NEL-H.COL-BAS 15"x13.5"

H.Coil Basket NEL-H.COL-BAS 17"x16"

H.Coil Basket NEL-H.COL-BAS 16"x15"

H.Coil Basket NEL-H.COL-BAS

12"x10.5"

H.Coil Basket NEL-H.COL-BAS 10"x9"

Neel H. Coil Baskets

H.Coil Basket NEL-H.COL-BAS 9"x7.5"