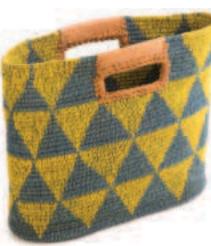

# Roza Bags

Jogi Shoulder Bag Roz-JOG-SB

Macrame Bag Round Bag Roz-TOT-MH-RJC-309 RJC-309 18"x 7.5"x 16"

RJC-315 18"x12.5"x6.5"

Big Round Bag (LH-LF) Roz-TOT-LH-LF-RJC-315

S. Round Bag Roz-TOT-RJC-303 RJC-303 10"x5"

M. Round Bag Roz-TOT-RH-RJC-308 RJC-308 15"x7"x11"

S. Coil Bag Roz-COL-WH-DST

B. Round Bag Roz-TOT-RLH-RJC-314 RJC-314 17"x8"x12"

Flap Rucksack Roz- F.RUK-RJC-311 RJC-311

13"x4"x10"

**L.Coil Bag** Roz- COL-WH-TST4 15"x5"x12"