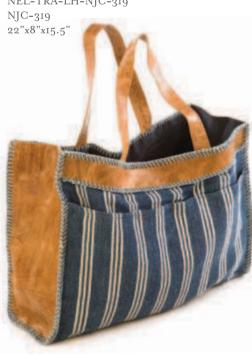

#### Neel Bags

Travel Bag NEL-TRA-LH-NJC-319

Bucket Bag NEL-BUK-LH-NJC-210 NJC-210 12"x5"x16"

NJC-321 12"x5"x12"

Bucket Bag NEL-BUK-MH-NJC-352 NJC-352 15"x5.5"x16"

College Bag NEL-COL-FH-NJC-326 NJC-326 14"x5"13"