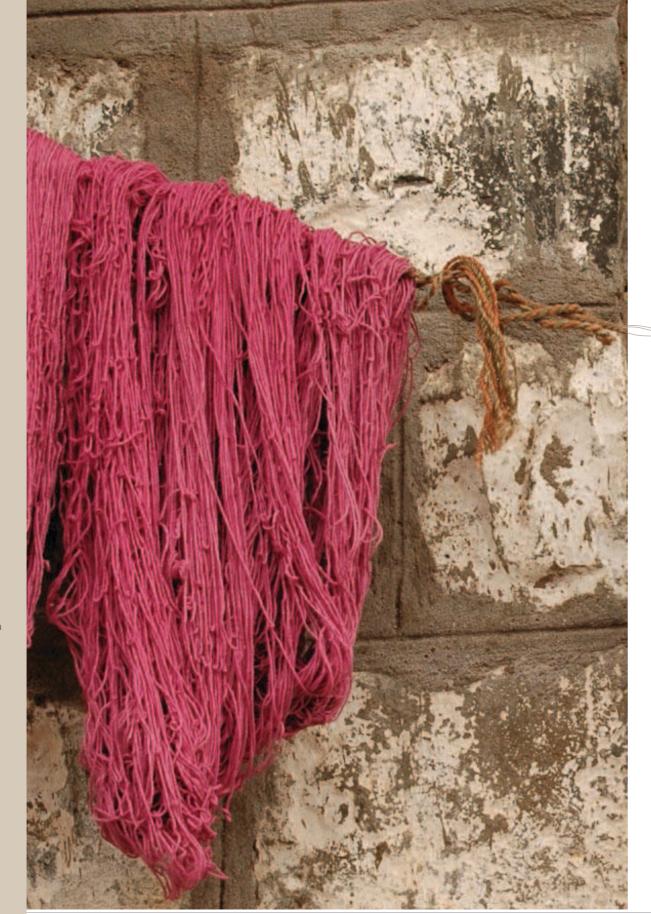

UNNATI Rural Development Society has nurtured women to review and master many of northern Karnataka's craft traditions and techniques such as indigo dyeing of the Neelgar's, Rope Twisting, Folk stitching and Joinery of the Nadaf's, Vegetable tanning/dyeing of hides and leather crafting of the Dhor communities, the crafts women bow earn a livelihood by making

high quality, natural dyed, hand spun, hand woven and nonwoven bags from the natural fibers of jute, cotton, banana, mestha fibre, leather and blended fabric.

We are a collective of 135 craftswomen from Rajankatti, Makelmardi, Madanbhavi, Chikkoppa, Hanabaratti and Gajiminaala which are drought prone regions of the Northern end of the state of Karnataka. With a production capacity of 1000 bags per month, UNNATI Rural Development Society under a brand Unnati Handicrafts, with its distinct product-range has carved a niche into the regional and global market in a way that nourishes the local environment and community.