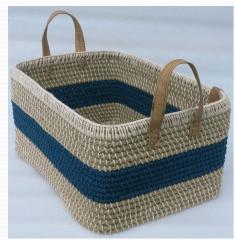

Product Name: H.Coil Basket Product Code: H.COL-BAS-JJHS

Size (in cm): 41x 25

Product Name: H.Coil Basket

Product Code: H.COL-BAS-BB-JHS

Size (in cm): 35x 36

Product Name: L.H.Coil Basket Product Code: NAT-H.COL-BAS-LH

Size (in cm): 38x41

Product Name: S.H.Coil Basket Product Code: NAT-H.COL-BAS-LH

Size (in cm): 31x31

Product Name: L.H.Coil Basket Product Code: NB-H.COL-BAS-LH

Size (in cm): 38x41

Product Name: S.H.Coil Basket Product Code: NB-H.COL-BAS-LH

Size (in cm): 31x31

Product Name: M.H.Coil Basket

Product Code: H.COIL-BAS-ML3-BBNN

Size (in cm): 35x46

Product Name: L.H.Coil Basket
Product Code H.Coil- BAS-MD-IW-NR

Size (in cm): 38x41

Product Name: L.H.Coil Basket Product Code H.Coil- BAS-MD-IW-NR

Size (in cm): 35x36

Product Name: S.H.Coil Basket

Product Code: H.Coil- BAS-MD-IW-NR

Size (in cm): 31x31

Product Name: Rectangle Basket (L) Product Code RTC-H.Coil- BAS-NAT

Size (in cm): 31x41x25

Product Name: Rectangle Basket (L)
Product Code RTC-H.Coil- BAS-MDC