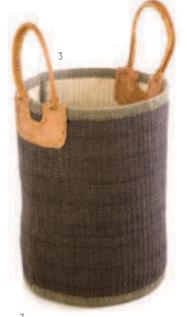

Size (in cm): 31x31

Product Name: M.H.Coil Basket

Product Code: H.COIL-BAS-ML3-BBNN

Size (in cm): 35x46

Product Name: L.H.Coil Basket
Product Code H.Coil- BAS-MD-IW-NR

Size (in cm): 38x41

Product Name: L.H.Coil Basket Product Code H.Coil- BAS-MD-IW-NR

Size (in cm): 35x36

Product Name: S.H.Coil Basket

Product Code: H.Coil- BAS-MD-IW-NR

Size (in cm): 31x31

Product Name: Rectangle Basket (L) Product Code RTC-H.Coil- BAS-NAT

Size (in cm): 31x41x25

Product Name: Rectangle Basket (L)
Product Code RTC-H.Coil- BAS-MDC