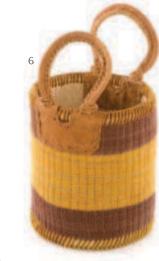

# Kapi Laundry Bags

2
Laundry Basket
KAP-LND-BAS-KPJC-354
KPJC-354
I8"x16"

Laundry Basket

KAP-LND-BAS-KPJC-354

KPJC-354

9"x8"

# Kapi H. Coil Baskets