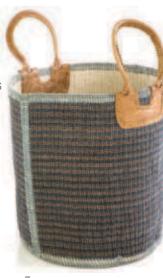

College Bag Big Size NEL-COL-RH-NJC-356 NJC-356

H.Coil Basket NEL-H.COL-BAS 15"x13.5"

H.Coil Basket NEL-H.COL-BAS 17"x16"

H.Coil Basket NEL-H.COL-BAS 16"x15"

H.Coil Basket NEL-H.COL-BAS

12"x10.5"

H.Coil Basket NEL-H.COL-BAS 10"x9"

Neel H. Coil Baskets

H.Coil Basket NEL-H.COL-BAS 9"x7.5"