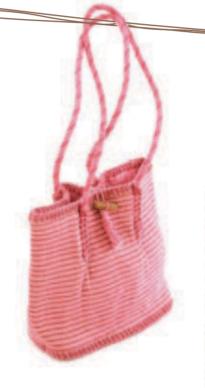

# Roza Bags

Jogi Shoulder Bag Roz-JOG-SB

Macrame Bag Round Bag Roz-TOT-MH-RJC-309 RJC-309 18"x 7.5"x 16"

RJC-315 18"x12.5"x6.5"

Big Round Bag (LH-LF) Roz-TOT-LH-LF-RJC-315

S. Round Bag Roz-TOT-RJC-303 RJC-303 10"x5"