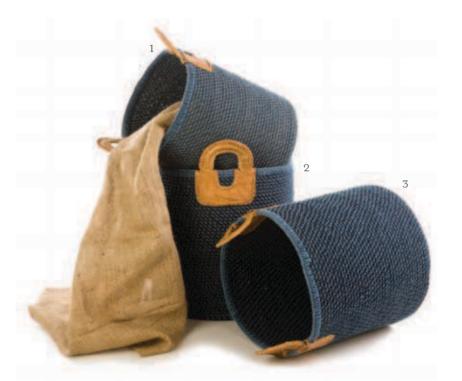

College Bag Big Size NEL-COL-RH-NJC-356 NJC-356

H.Coil Basket NEL-H.COL-BAS 15"x13.5"

H.Coil Basket NEL-H.COL-BAS 17"x16"

H.Coil Basket NEL-H.COL-BAS 16"x15"

H.Coil Basket NEL-H.COL-BAS

12"x10.5"

H.Coil Basket NEL-H.COL-BAS 10"x9"

Neel H. Coil Baskets

H.Coil Basket NEL-H.COL-BAS 9"x7.5"