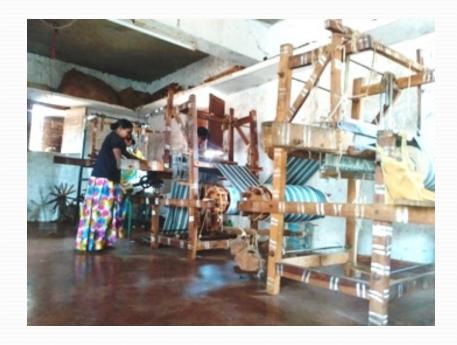

#### About us

Unnati Handicratfs is a collective formed by UNNATI Rural development society, a local NGO which has promoted many craft based sustainable livelihood projects for communities who had previously depended upon seasonal wage labor and migration for work.

UNNATI Rural Development Society has nurtured women to review and master many of northern Karnataka's craft traditions and techniques such as indigo dyeing of the Neelgar's, Rope Twisting, Folk stitching and Joinery of the Nadaf's, Vegetable tanning/dyeing of hides and leather crafting of the Dhor communities, the crafts women bow earn a livelihood by making

high quality, natural dyed, hand spun, hand woven and nonwoven bags from the natural fibers of jute, cotton, banana, mestha fibre, leather and blended fabric.

We are a collective of 135 craftswomen from Rajankatti, Makelmardi, Madanbhavi, Chikkoppa, Hanabaratti and Gajiminaala which are drought prone regions of the Northern end of the state of Karnataka. With a production capacity of 1000 bags per month, UNNATI Rural Development Society under a brand Unnati Handicrafts, with its distinct product-range has carved a niche into the regional and global market in a way that nourishes the local environment and community.