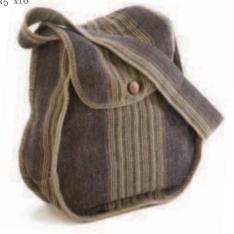

# Roza Bags

Jogi Shoulder Bag Roz-JOG-SB

Macrame Bag Round Bag Roz-TOT-MH-RJC-309 RJC-309 18"x 7.5"x 16"

RJC-315 18"x12.5"x6.5"

Big Round Bag (LH-LF) Roz-TOT-LH-LF-RJC-315

S. Round Bag Roz-TOT-RJC-303 RJC-303 10"x5"

M. Round Bag Roz-TOT-RH-RJC-308 RJC-308 15"x7"x11"

S. Coil Bag Roz-COL-WH-DST

B. Round Bag Roz-TOT-RLH-RJC-314 RJC-314 17"x8"x12"

Flap Rucksack Roz- F.RUK-RJC-311 RJC-311

13"x4"x10"

**L.Coil Bag** Roz- COL-WH-TST4 15"x5"x12"