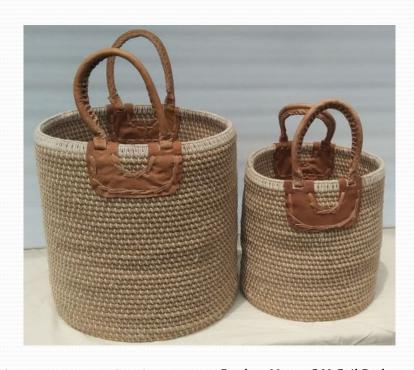

Product Name: H.Coil Basket Product Code: H.COL-BAS-JJHS

Size (in cm): 41x 25

Product Name: H.Coil Basket

Product Code: H.COL-BAS-BB-JHS

Size (in cm): 35x 36

Product Name: L.H.Coil Basket Product Code: NAT-H.COL-BAS-LH

Size (in cm): 38x41

Product Name: S.H.Coil Basket Product Code: NAT-H.COL-BAS-LH

Size (in cm): 31x31

Product Name: L.H.Coil Basket Product Code: NB-H.COL-BAS-LH

Size (in cm): 38x41

Product Name: S.H.Coil Basket Product Code: NB-H.COL-BAS-LH

Size (in cm): 31x31

Product Name: M.H.Coil Basket

Product Code: H.COIL-BAS-ML3-BBNN

Size (in cm): 35x46

Product Name: L.H.Coil Basket
Product Code H.Coil- BAS-MD-IW-NR

Size (in cm): 38x41

Product Name: L.H.Coil Basket Product Code H.Coil- BAS-MD-IW-NR

Size (in cm): 35x36

Product Name: S.H.Coil Basket

Product Code: H.Coil- BAS-MD-IW-NR

Size (in cm): 31x31

Product Name: Rectangle Basket (L) Product Code RTC-H.Coil- BAS-NAT

Size (in cm): 31x41x25

Product Name: Rectangle Basket (L)
Product Code RTC-H.Coil- BAS-MDC