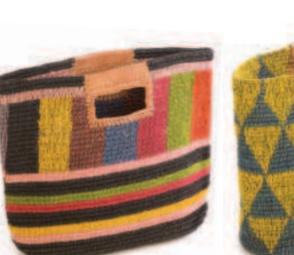

# Roza Bags

Jogi Shoulder Bag Roz-JOG-SB

Macrame Bag Round Bag Roz-TOT-MH-RJC-309 RJC-309 18"x 7.5"x 16"

RJC-315 18"x12.5"x6.5"

Big Round Bag (LH-LF) Roz-TOT-LH-LF-RJC-315

S. Round Bag Roz-TOT-RJC-303 RJC-303 10"x5"

M. Round Bag Roz-TOT-RH-RJC-308 RJC-308 15"x7"x11"

S. Coil Bag Roz-COL-WH-DST

B. Round Bag Roz-TOT-RLH-RJC-314 RJC-314 17"x8"x12"

Flap Rucksack Roz- F.RUK-RJC-311 RJC-311

13"x4"x10"

**L.Coil Bag** Roz- COL-WH-TST4 15"x5"x12"