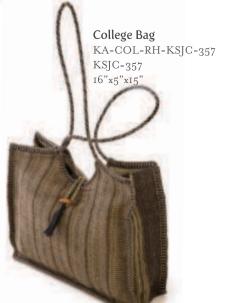

#### Neel Bags

Travel Bag NEL-TRA-LH-NJC-319

Bucket Bag NEL-BUK-LH-NJC-210 NJC-210 12"x5"x16"

NJC-321 12"x5"x12"

Bucket Bag NEL-BUK-MH-NJC-352 NJC-352 15"x5.5"x16"

College Bag NEL-COL-FH-NJC-326 NJC-326 14"x5"13"