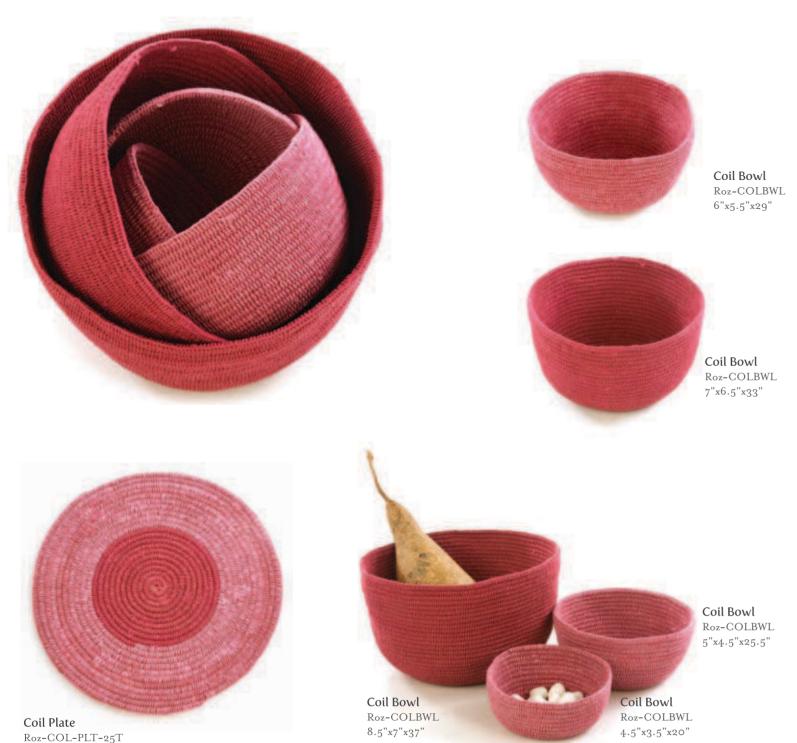

Chikkoppa, Hanabaratti and Gajiminaala which are drought prone regions of the Northern end of the state of Karnataka. With a production capacity of 1000 bags per month, UNNATI Rural Development Society under a brand Unnati Handicrafts, with its distinct product-range has carved a niche into the regional and global market in a way that nourishes the local environment and community.

# Roza Laundry Baskets Coil Bowls Cushion Covers Bags

# Roza Laundry Baskets

Available in 5 Sizes



Laundry Basket
Roz-LND-BAS-RJC-313
RJC-313
21"x18"



Laundry Basket Roz-LND-BAS-RJC-302 RJC-302 18"x16"



Laundry Basket
Roz-LND-BAS-RJC-315
RJC-315
16"x14"



Laundry Basket Roz-LND-BAS-RJC-301 RJC-301 12"x12"



Laundry Basket
Roz-LND-BAS-RJC-308
RJC-308
IO"xIO"

#### Roza Coil Bowls

Available in 5 Sizes



## Roza Cushion Covers



# Roza Bags



Jogi Shoulder Bag Roz-JOG-SB



Macrame Bag Round Bag Roz-TOT-MH-RJC-309 RJC-309 18"x 7.5"x 16"



RJC-315 18"x12.5"x6.5"



Big Round Bag (LH-LF) Roz-TOT-LH-LF-RJC-315



S. Round Bag Roz-TOT-RJC-303 RJC-303 10"x5"



M. Round Bag Roz-TOT-RH-RJC-308 RJC-308 15"x7"x11"

S. Coil Bag Roz-COL-WH-DST





B. Round Bag Roz-TOT-RLH-RJC-314 RJC-314 17"x8"x12"



Flap Rucksack Roz- F.RUK-RJC-311 RJC-311





13"x4"x10"

**L.Coil Bag** Roz- COL-WH-TST4 15"x5"x12"

# Harda

# Harda Square Laundry Bags

Available in 5 sizes



Square Laundry Basket HAR-SQ-LND-BAS-HJC-328 HJC-328 I5.5"xI5.5"xI5.5"

Square Laundry Basket
HAR-SQ-LND-BAS-HJC-331
HJC-331
14.5"x14.5"x15"

Square Laundry BasketSquare Laundry BasketHAR-SQ-LND-BAS-HJC-333HAR-SQ-LND-BAS-HJC-337HJC-333