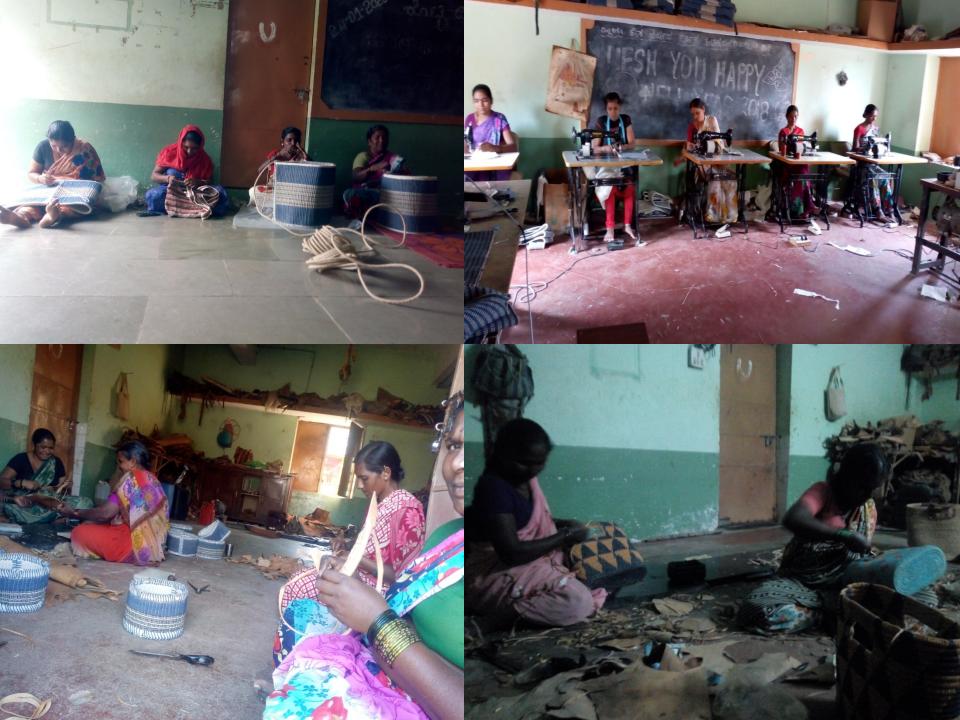

#### About us

Unnati Handicratfs is a collective formed by UNNATI Rural development society, a local NGO which has promoted many craft based sustainable livelihood projects for communities who had previously depended upon seasonal wage labor and migration for work.

UNNATI Rural Development Society has nurtured women to review and master many of northern Karnataka's craft traditions and techniques such as indigo dyeing of the Neelgar's, Rope Twisting, Folk stitching and Joinery of the Nadaf's, Vegetable tanning/dyeing of hides and leather crafting of the Dhor communities, the crafts women bow earn a livelihood by making

high quality, natural dyed, hand spun, hand woven and nonwoven bags from the natural fibers of jute, cotton, banana, mestha fibre, leather and blended fabric.

We are a collective of 135 craftswomen from Rajankatti, Makelmardi, Madanbhavi, Chikkoppa, Hanabaratti and Gajiminaala which are drought prone regions of the Northern end of the state of Karnataka. With a production capacity of 1000 bags per month, UNNATI Rural Development Society under a brand Unnati Handicrafts, with its distinct product-range has carved a niche into the regional and global market in a way that nourishes the local environment and community.