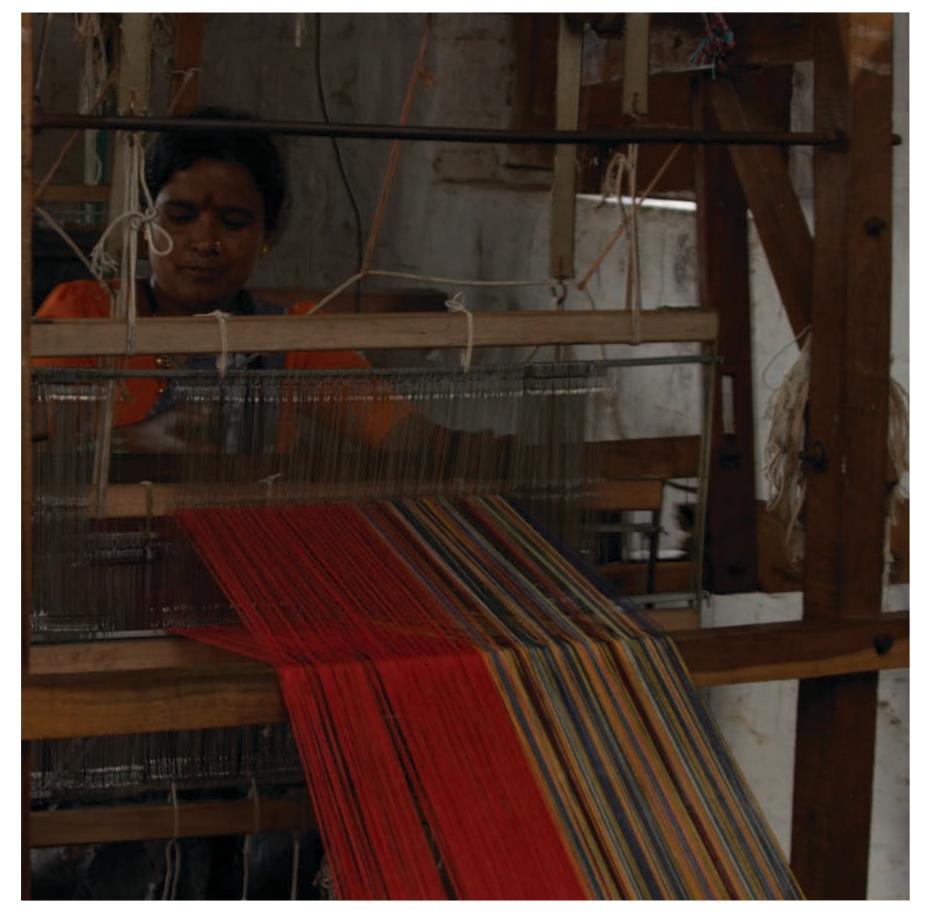

UNNATI Rural Development Society has nurtured women to review and master many of northern Karnataka's craft traditions and techniques such as indigo dyeing of the Neelgar's, Rope Twisting, Folk stitching and Joinery of the Nadaf's, Vegetable tanning/dyeing of hides and leather crafting of the Dhor communities, the crafts women bow earn a livelihood by making

high quality, natural dyed, hand spun, hand woven and nonwoven bags from the natural fibers of jute, cotton, banana, mestha fibre, leather and blended fabric.

We are a collective of 135 craftswomen from Rajankatti, Makelmardi, Madanbhavi, Chikkoppa, Hanabaratti and Gajiminaala which are drought prone regions of the Northern end of the state of Karnataka. With a production capacity of 1000 bags per month, UNNATI Rural Development Society under a brand Unnati Handicrafts, with its distinct product-range has carved a niche into the regional and global market in a way that nourishes the local environment and community.