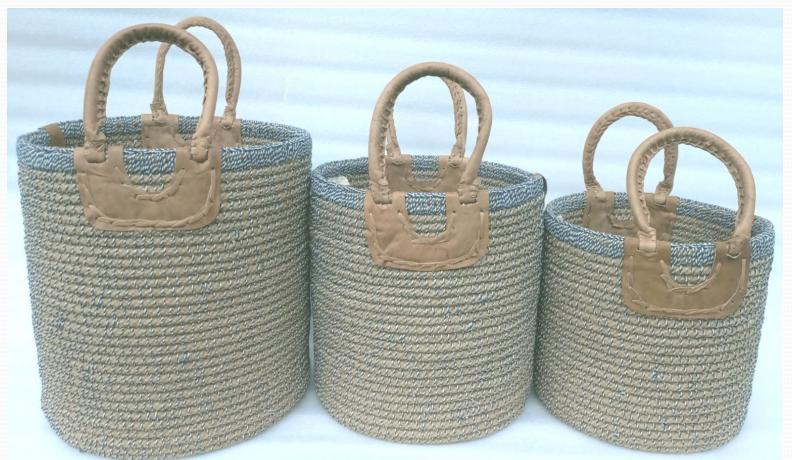

Size (in cm): 31x31

Product Name: M.H.Coil Basket

Product Code: H.COIL-BAS-ML3-BBNN

Size (in cm): 35x46

Product Name: L.H.Coil Basket
Product Code H.Coil- BAS-MD-IW-NR

Size (in cm): 38x41

Product Name: L.H.Coil Basket Product Code H.Coil- BAS-MD-IW-NR

Size (in cm): 35x36

Product Name: S.H.Coil Basket

Product Code: H.Coil- BAS-MD-IW-NR

Size (in cm): 31x31

Product Name: Rectangle Basket (L) Product Code RTC-H.Coil- BAS-NAT

Size (in cm): 31x41x25

Product Name: Rectangle Basket (L)
Product Code RTC-H.Coil- BAS-MDC