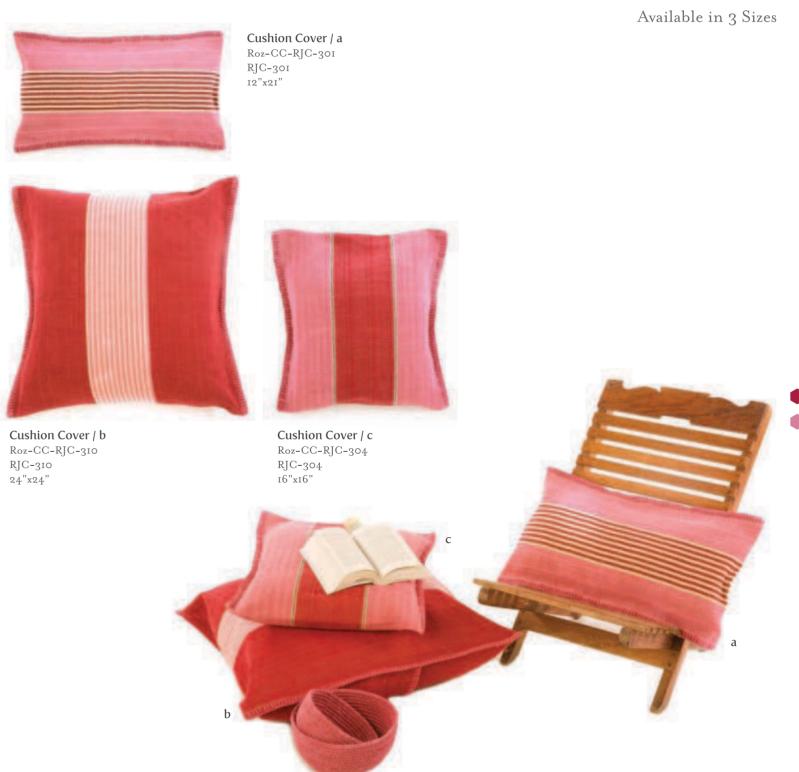

Gajiminaala which are drought prone regions of the Northern end of the state of Karnataka. With a production capacity of 1000 bags per month, UNNATI Rural Development Society under a brand Unnati Handicrafts, with its distinct product-range has carved a niche into the regional and global market in a way that nourishes the local environment and community.

# Roza Laundry Baskets Coil Bowls Cushion Covers Bags

# Roza Laundry Baskets

Available in 5 Sizes



Laundry Basket
Roz-LND-BAS-RJC-313
RJC-313
21"x18"



Laundry Basket Roz-LND-BAS-RJC-302 RJC-302 18"x16"



Laundry Basket
Roz-LND-BAS-RJC-315
RJC-315
16"x14"



Laundry Basket Roz-LND-BAS-RJC-301 RJC-301 12"x12"



Laundry Basket
Roz-LND-BAS-RJC-308
RJC-308
IO"xIO"

#### Roza Coil Bowls

Available in 5 Sizes



## Roza Cushion Covers



# Roza Bags



Jogi Shoulder Bag Roz-JOG-SB



Macrame Bag Round Bag Roz-TOT-MH-RJC-309 RJC-309 18"x 7.5"x 16"



RJC-315 18"x12.5"x6.5"



Big Round Bag (LH-LF) Roz-TOT-LH-LF-RJC-315



S. Round Bag Roz-TOT-RJC-303 RJC-303 10"x5"



M. Round Bag Roz-TOT-RH-RJC-308 RJC-308 15"x7"x11"

S. Coil Bag Roz-COL-WH-DST





B. Round Bag Roz-TOT-RLH-RJC-314 RJC-314 17"x8"x12"



Flap Rucksack Roz- F.RUK-RJC-311 RJC-311





13"x4"x10"

**L.Coil Bag** Roz- COL-WH-TST4 15"x5"x12"

# Harda

# Harda Square Laundry Bags

Available in 5 sizes



Square Laundry Basket HAR-SQ-LND-BAS-HJC-328 HJC-328 I5.5"xI5.5"xI5.5"

Square Laundry Basket
HAR-SQ-LND-BAS-HJC-331
HJC-331
14.5"x14.5"x15"

Square Laundry BasketSquare Laundry BasketHAR-SQ-LND-BAS-HJC-333HAR-SQ-LND-BAS-HJC-337HJC-333HJC-33712.5"x12.5"x15"11.5