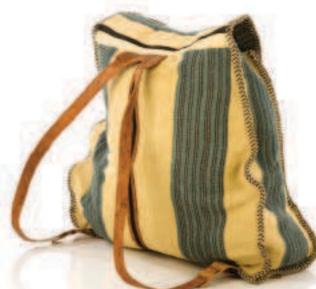

#### Neel Bags

Travel Bag NEL-TRA-LH-NJC-319

Bucket Bag NEL-BUK-LH-NJC-210 NJC-210 12"x5"x16"

NJC-321 12"x5"x12"

Bucket Bag NEL-BUK-MH-NJC-352 NJC-352 15"x5.5"x16"

College Bag NEL-COL-FH-NJC-326 NJC-326 14"x5"13"