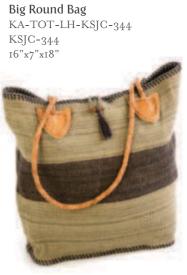

# Roza Bags

Jogi Shoulder Bag Roz-JOG-SB

Macrame Bag Round Bag Roz-TOT-MH-RJC-309 RJC-309 18"x 7.5"x 16"

RJC-315 18"x12.5"x6.5"

Big Round Bag (LH-LF) Roz-TOT-LH-LF-RJC-315

S. Round Bag Roz-TOT-RJC-303 RJC-303 10"x5"