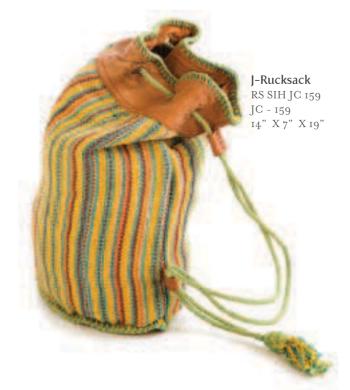

M. Round Bag Roz-TOT-RH-RJC-308 RJC-308 15"x7"x11"

S. Coil Bag Roz-COL-WH-DST

B. Round Bag Roz-TOT-RLH-RJC-314 RJC-314 17"x8"x12"

Flap Rucksack Roz- F.RUK-RJC-311 RJC-311

13"x4"x10"

**L.Coil Bag** Roz- COL-WH-TST4 15"x5"x12"