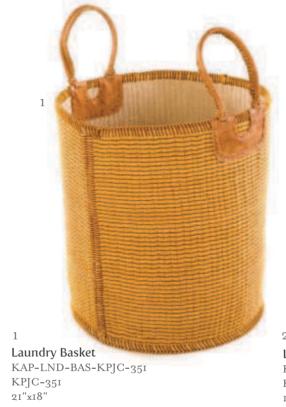

# Kasim Laundry Baskets

Laundry Basket KA-LND-BAS-KSJC-343 KSJC-343 18"x10"

Laundry Basket KA-LND-BAS-KSJC-342 KSJC-342 18"x18"

Gayatri Bag KA-GAYT-FH-KSJC-345 KSJC-345 15"x5"x16"

Laundry Basket KA-LND-BAS-KSJC-346 KSJC-346 18"x14"