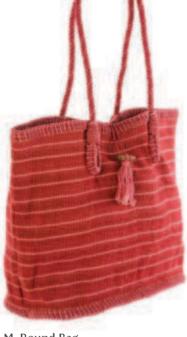

M. Round Bag Roz-TOT-RH-RJC-308 RJC-308 15"x7"x11"

S. Coil Bag Roz-COL-WH-DST

B. Round Bag Roz-TOT-RLH-RJC-314 RJC-314 17"x8"x12"

Flap Rucksack Roz- F.RUK-RJC-311 RJC-311

13"x4"x10"

**L.Coil Bag** Roz- COL-WH-TST4 15"x5"x12"