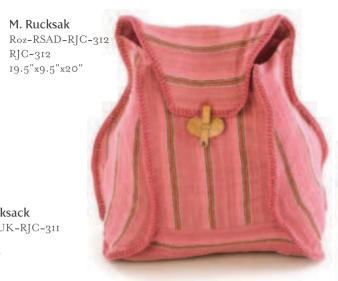

#### Neel Bags

Travel Bag NEL-TRA-LH-NJC-319

Bucket Bag NEL-BUK-LH-NJC-210 NJC-210 12"x5"x16"

NJC-321 12"x5"x12"

Bucket Bag NEL-BUK-MH-NJC-352 NJC-352 15"x5.5"x16"

College Bag NEL-COL-FH-NJC-326 NJC-326 14"x5"13"