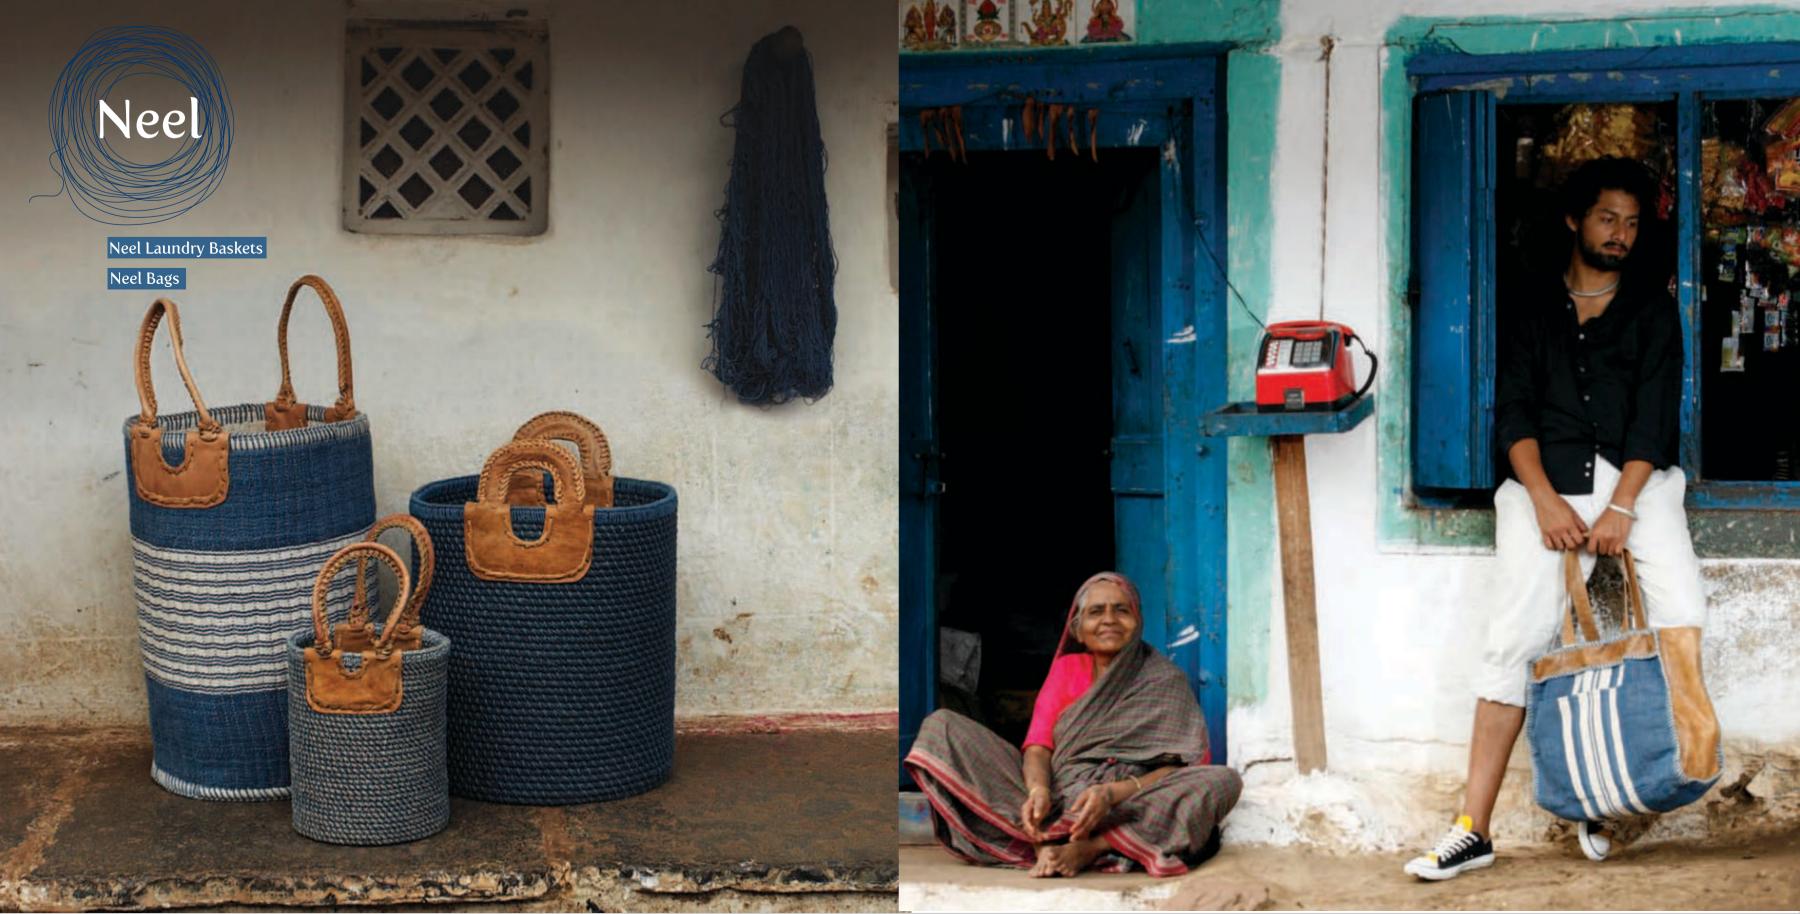

#### Neel Bags

Travel Bag NEL-TRA-LH-NJC-319

Bucket Bag NEL-BUK-LH-NJC-210 NJC-210 12"x5"x16"

NJC-321 12"x5"x12"

Bucket Bag NEL-BUK-MH-NJC-352 NJC-352 15"x5.5"x16"

College Bag NEL-COL-FH-NJC-326 NJC-326 14"x5"13"

#### Neel Laundry Baskets

Laundry Basket
NEL-LND-BAS-NJC-321 NJC-321 18.5"x19"

Laundry Basket
NEL-LND-BAS-NJC-322 NJC-322 18"x18"

Laundry Basket
NEL-LND-BAS-NJC-318 NJC-318 18"x16"

Laundry Basket
NEL-LND-BAS-NJC-323 NJC-323 18"x12